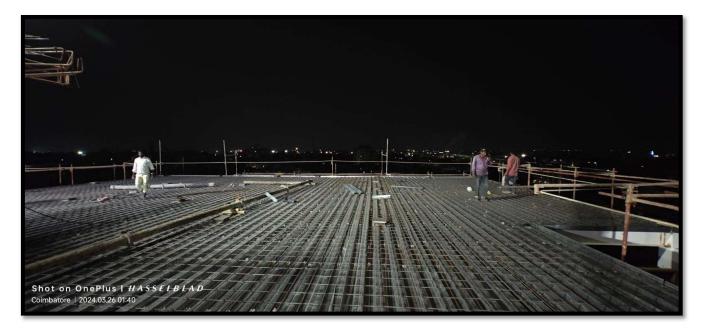

### 2. PGS Hospital Building – Views

Typical floors – PT SLABS

Terrace Floor – PEB Columns(Steel structure with Deck sheet & concreting)

3. Vanam – RCC Kitchen cum Hotel Building 3d views Vs Actual Site Images