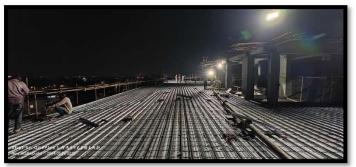

### 2. PGS Hospital Building – Views

Typical floors – PT SLABS

Terrace Floor – PEB Columns(Steel structure with Deck sheet & concreting)

3. Vanam – RCC Kitchen cum Hotel Building 3d views Vs Actual Site Images