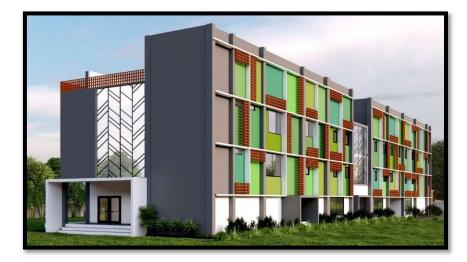

### 2. PGS Hospital Building – Views

Typical floors – PT SLABS

Terrace Floor – PEB Columns(Steel structure with Deck sheet & concreting)

3. Vanam – RCC Kitchen cum Hotel Building 3d views Vs Actual Site Images