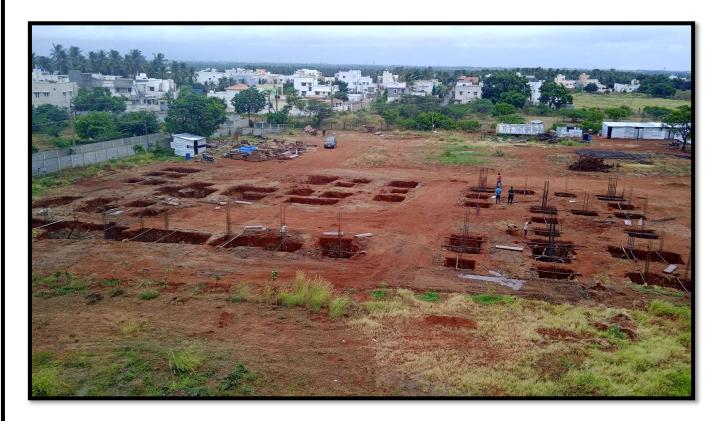

actory Building     |
| 2    | PGS Hospital Building                 | 40000 Sq.<br>Ft          | Gandhipuram,<br>Coimbatore      | Hospital Building    |
| 3    | Vanam – Kitchen cum Hotel<br>Building | 30000 Sq.<br>Ft          | Palladam,<br>Coimbatore         | Hotel Building       |
| 4    | Residential Bungalow                  | 15000<br>Sq.ft           | Kankeyampalayam,<br>Coimbatore. | Residential Bungalow |

#### **1.OPEL FACTORY BUILDING VIEWS**



### 2. PGS Hospital Building – Views





Typical floors – PT SLABS















Terrace Floor – PEB Columns(Steel structure with Deck sheet & concreting)









3. Vanam – RCC Kitchen cum Hotel Building 3d views Vs Actual Site Images





### Actual Progress Photographs













### Residential Bungalow Progress photographs

















Note: - Expertise in Factory Buildings, Warehouse buildings, Residential Apartments, Hostel Buildings, Commercial building like Hotels, Kalyana Mandapams and Individual Residential Bungalows.

## Contact Address: -

#### **TORO INFRASTRUCTURE**

H.O. No.27, 4S Square Building, GV. Residency, Coimbatore – 641028.

**B.O.** 1<sup>st</sup> Floor, No.5/293, Defence Colony, Kadambadi, Sulur Taluk, Coimbatore – 641401

Email: - toroinfrastructure@gmail.com, Website: - www.toroinfrastructure.com

Mobile: - +91 98402 84864. / 73389 35032. (Mr. G. Sridhar & Mr. K. Sankar.)