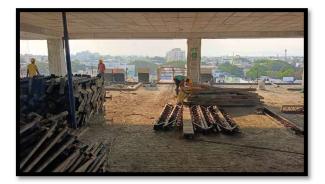

### 2. PGS Hospital Building – Views

Typical floors – PT SLABS

Terrace Floor – PEB Columns(Steel structure with Deck sheet & concreting)

3. Vanam – RCC Kitchen cum Hotel Building 3d views Vs Actual Site Images

### Actual Progress Photographs