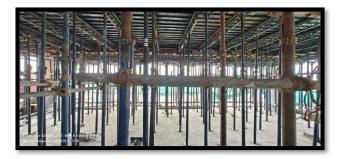

### 2. PGS Hospital Building – Views

Typical floors – PT SLABS

Terrace Floor – PEB Columns(Steel structure with Deck sheet & concreting)

3. Vanam – RCC Kitchen cum Hotel Building 3d views Vs Actual Site Images