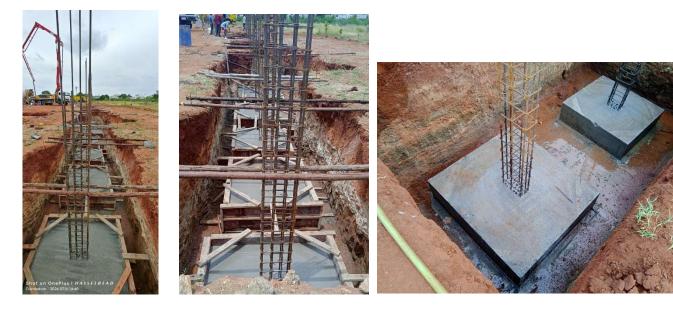

Building     |
| 2    | PGS Hospital Building                 | 40000 Sq.<br>Ft          | Gandhipuram,<br>Coimbatore      | Hospital Building    |
| 3    | Vanam – Kitchen cum Hotel<br>Building | 30000 Sq.<br>Ft          | Palladam,<br>Coimbatore         | Hotel Building       |
| 4    | Residential Bungalow                  | 15000<br>Sq.ft           | Kankeyampalayam,<br>Coimbatore. | Residential Bungalow |

#### **1.OPEL FACTORY BUILDING VIEWS**



### 2. PGS Hospital Building – Views





Typical floors – PT SLABS















Terrace Floor – PEB Columns(Steel structure with Deck sheet & concreting)









3. Vanam – RCC Kitchen cum Hotel Building 3d views Vs Actual Site Images





### Actual Progress Photographs













### Residential Bungalow Progress photographs

















Note: - Expertise in Factory Buildings, Warehouse buildings, Residential Apartments, Hostel Buildings, Commercial building like Hotels, Kalyana Mandapams and Individual Residential Bungalows.

## Contact Address: -

#### **TORO INFRASTRUCTURE**

H.O. No.27, 4S Square Building, GV. Residency, Coimbatore – 641028.

**B.O.** 1<sup>st</sup> Floor, No.5/293, Defence Colony, Kadambadi, Sulur Taluk, Coimbatore – 641401

Email: - toroinfrastructure@gmail.com, Website: - www.toroinfrastructure.com

Mobile: - +91 98402 84864. / 73389 35032. (Mr. G. Sridhar & Mr. K. Sankar.)