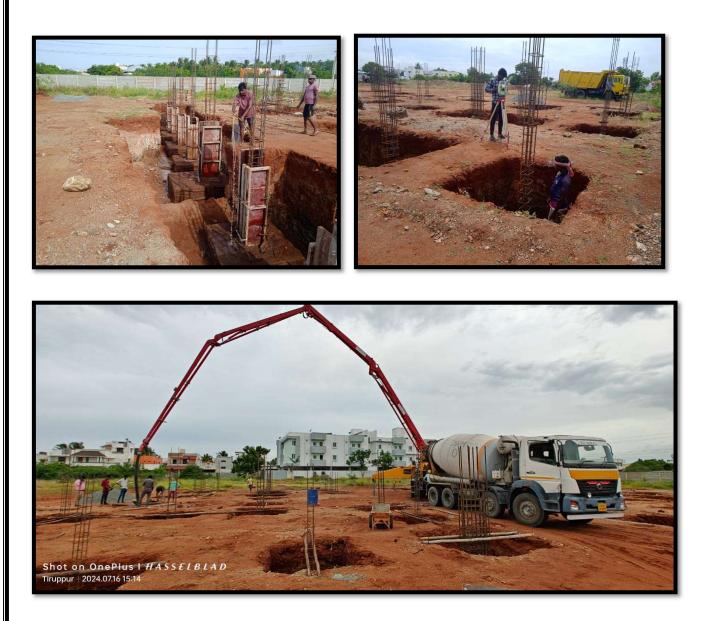

g     |
| 2    | PGS Hospital Building                 | 40000 Sq.<br>Ft          | Gandhipuram,<br>Coimbatore      | Hospital Building    |
| 3    | Vanam – Kitchen cum Hotel<br>Building | 30000 Sq.<br>Ft          | Palladam,<br>Coimbatore         | Hotel Building       |
| 4    | Residential Bungalow                  | 15000<br>Sq.ft           | Kankeyampalayam,<br>Coimbatore. | Residential Bungalow |

#### **1.OPEL FACTORY BUILDING VIEWS**



### 2. PGS Hospital Building – Views





Typical floors – PT SLABS















Terrace Floor – PEB Columns(Steel structure with Deck sheet & concreting)









3. Vanam – RCC Kitchen cum Hotel Building 3d views Vs Actual Site Images





### Actual Progress Photographs













### Residential Bungalow Progress photographs

















Note: - Expertise in Factory Buildings, Warehouse buildings, Residential Apartments, Hostel Buildings, Commercial building like Hotels, Kalyana Mandapams and Individual Residential Bungalows.

## Contact Address: -

#### **TORO INFRASTRUCTURE**

H.O. No.27, 4S Square Building, GV. Residency, Coimbatore – 641028.

**B.O.** 1<sup>st</sup> Floor, No.5/293, Defence Colony, Kadambadi, Sulur Taluk, Coimbatore – 641401

Email: - toroinfrastructure@gmail.com, Website: - www.toroinfrastructure.com

Mobile: - +91 98402 84864. / 73389 35032. (Mr. G. Sridhar & Mr. K. Sankar.)