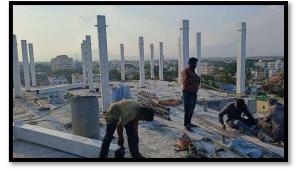

### 2. PGS Hospital Building – Views

Typical floors – PT SLABS

Terrace Floor – PEB Columns(Steel structure with Deck sheet & concreting)

3. Vanam – RCC Kitchen cum Hotel Building 3d views Vs Actual Site Images