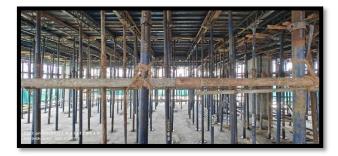

### 2. PGS Hospital Building – Views

Typical floors – PT SLABS

Terrace Floor – PEB Columns(Steel structure with Deck sheet & concreting)

3. Vanam – RCC Kitchen cum Hotel Building 3d views Vs Actual Site Images