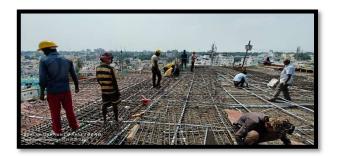

### 2. PGS Hospital Building – Views

Typical floors – PT SLABS

Terrace Floor – PEB Columns(Steel structure with Deck sheet & concreting)

3. Vanam – RCC Kitchen cum Hotel Building 3d views Vs Actual Site Images

### Actual Progress Photographs