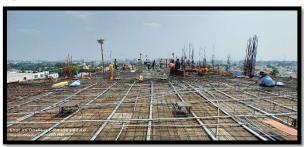

### 2. PGS Hospital Building – Views

Typical floors – PT SLABS

Terrace Floor – PEB Columns(Steel structure with Deck sheet & concreting)

3. Vanam – RCC Kitchen cum Hotel Building 3d views Vs Actual Site Images