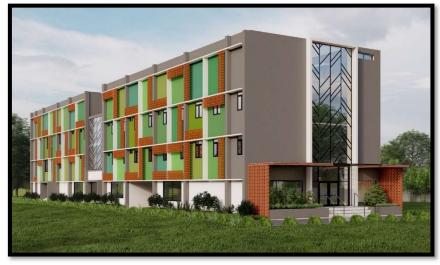

### 2. PGS Hospital Building – Views

Typical floors – PT SLABS

Terrace Floor – PEB Columns(Steel structure with Deck sheet & concreting)

3. Vanam – RCC Kitchen cum Hotel Building 3d views Vs Actual Site Images