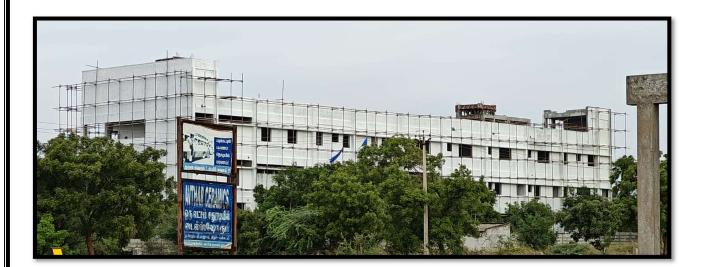

### 2. PGS Hospital Building – Views

Typical floors – PT SLABS

Terrace Floor – PEB Columns(Steel structure with Deck sheet & concreting)

3. Vanam – RCC Kitchen cum Hotel Building 3d views Vs Actual Site Images