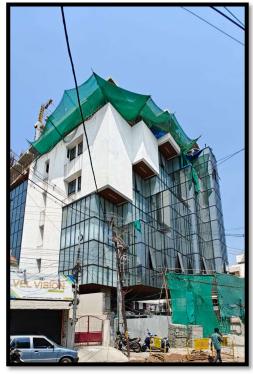

### 2. PGS Hospital Building – Views

Typical floors – PT SLABS

Terrace Floor – PEB Columns(Steel structure with Deck sheet & concreting)

3. Vanam – RCC Kitchen cum Hotel Building 3d views Vs Actual Site Images