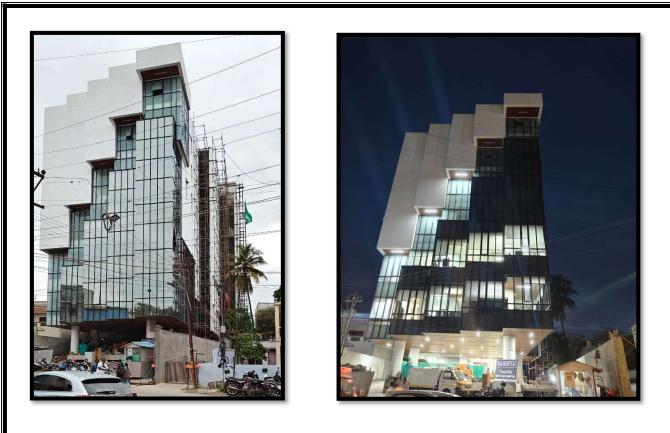

### 2. PGS Hospital Building – Views

Typical floors – PT SLABS

Terrace Floor – PEB Columns(Steel structure with Deck sheet & concreting)

3. Vanam – RCC Kitchen cum Hotel Building 3d views Vs Actual Site Images