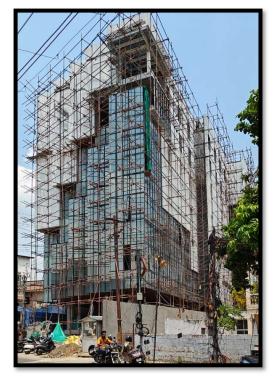

### 2. PGS Hospital Building – Views

Typical floors – PT SLABS

Terrace Floor – PEB Columns(Steel structure with Deck sheet & concreting)

3. Vanam – RCC Kitchen cum Hotel Building 3d views Vs Actual Site Images