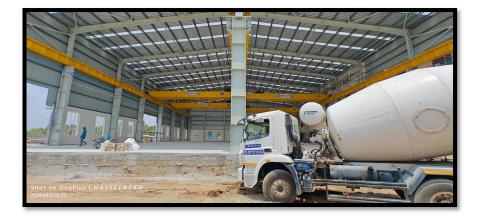

| TOTAL<br>BUILTUP<br>AREA | LOCATION                        | TYPE OF BUILDING     |
|------|---------------------------------------|--------------------------|---------------------------------|----------------------|
| 1    | OPEL NEW FACTORY BUILDING             | 25000 Sq.<br>Ft          | Ravuthur Priyvu,<br>Coimbatore  | Factory Building     |
| 2    | PGS Hospital Building                 | 40000 Sq.<br>Ft          | Gandhipuram,<br>Coimbatore      | Hospital Building    |
| 3    | Vanam – Kitchen cum Hotel<br>Building | 30000 Sq.<br>Ft          | Palladam,<br>Coimbatore         | Hotel Building       |
| 4    | Residential Bungalow                  | 15000<br>Sq.ft           | Kankeyampalayam,<br>Coimbatore. | Residential Bungalow |

#### **1.OPEL FACTORY BUILDING VIEWS**



### 2. PGS Hospital Building – Views





Typical floors – PT SLABS















Terrace Floor – PEB Columns(Steel structure with Deck sheet & concreting)









3. Vanam – RCC Kitchen cum Hotel Building 3d views Vs Actual Site Images





### Actual Progress Photographs













### Residential Bungalow Progress photographs

















Note: - Expertise in Factory Buildings, Warehouse buildings, Residential Apartments, Hostel Buildings, Commercial building like Hotels, Kalyana Mandapams and Individual Residential Bungalows.

## Contact Address: -

#### **TORO INFRASTRUCTURE**

H.O. No.27, 4S Square Building, GV. Residency, Coimbatore – 641028.

**B.O.** 1<sup>st</sup> Floor, No.5/293, Defence Colony, Kadambadi, Sulur Taluk, Coimbatore – 641401

Email: - toroinfrastructure@g